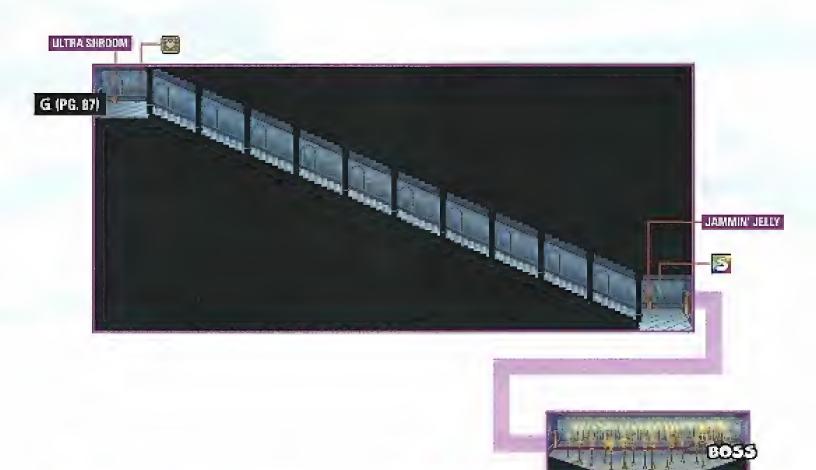

| HP | ATK | DEF | Pg. |           | HP | ATK | DEF | Pg. |
|------------------|----|-----|-----|-----|-----------------|----|-----|-----|-----|-----------|----|-----|-----|-----|
| B. BILL BLASTER  | 10 | _   | 4   | 94  | ·夢:DARK WIZZERD | 10 | 5   | 2   | 98  | ned Bones | 5  | 3   | 1   | 104 |
| 🥮 BOMBSHELL BILL | 3  | 6   | 2   | 95  | a DRY BONES     | 8  | 5   | 2   | 98  | SWOOPULA  | 9  | 4   | 0   | 106 |
| CHAIN CHOMP      | 7  | 6   | 5   | 96  | DULL BONES      | 1  | 2   | 1   | 98  |           |    |     |     |     |
| 🍨 DARK BONES     | 20 | 5   | 2   | 97  | 👍 PHANTOM EMBER | 10 | 5   | 0   | 103 |           |    |     |     |     |





ROGUEPORT SEWERS (PG. 24)



SHOOTING STAR



ALL OR MOTHING





# THOUSAND-YEAR-DOOR







# THOUSAND-YEAR DOOR





#### PROCEED WITH CAUTION



Spikes will rise from the floor as you advance through the hell at point 1 To avoid them, either walk very slowly (they'll popup in front of you before you step on them) or refer to the map on page 84 to see where they are.

# **SKELETON CREW**





When you examine the Dark Bones in front of the door, it will run away and hundreds of Dry Bones will flood the room (similar to what happened in Hook tail Castle). Use your hammer to clear a path, and follow the Dark Bones through the crowd. You'll need to initiate a battle with it and emerge victorious to get your hands on the key.

#### TRIAL BY FIRE





The rotating flames on the walkway will put Mario's legendary jumping ability to the test. Before you go down the stairs, you can grab a Boo's Sheet from an i